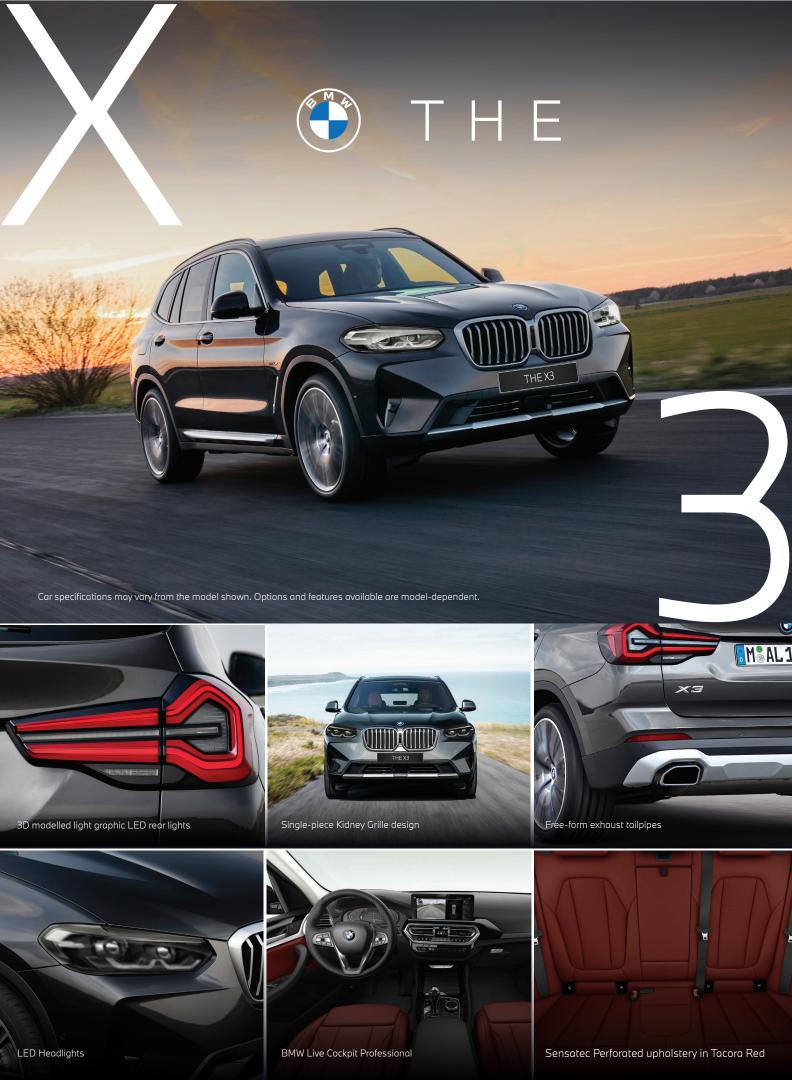

# THE X3 PRODUCT PROFILE

### **EXTERIOR**

- 19" Aerodynamic wheels style 842 Bicolour
- Automatic operation of tailgate
- Comfort Access System
- LED headlights
- Park Distance Control (PDC) front and rear
- Rain sensor and automatic driving lights control
- Rear view camera

### INTERIOR

- Ambient Light
- Electric seat adjustment for front seats with memory function for driver's seat
- Enhanced telephony with extended smartphone connectivity
- Galvanic embellisher for controls

X3 xDrive20d Professional

- Heat protection / Sun protection glazing
- Interior trim in Aluminium Fine Cutting with highlight Pearl chrome
- Interior lights package
- Interior rear-view mirror with automatic anti-dazzle function
- Rear seat backrest adjustment
- Sensatec Perforated upholstery
- Storage compartment package
- Sport seats for driver & front passenger
- Through-loading system

# ENTERTAINMENT, COMMUNICATION, AND INFORMATION

- BMW iDrive Operating System 7.0
- BMW Live Cockpit Professional
- Smartphone Integration
- HiFi loudspeaker system